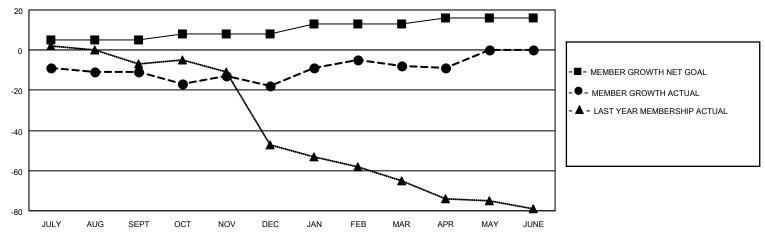

#### GOALS AND ACTUAL MEMBERS CUMULATIVE

| DROPPED CLUBS: 2 |    | 21 CLUBS OF 42 ADDED 1 OR<br>MORE NEW MEMBERS | GENDER DISTRIBUTION                |              |  |
|------------------|----|-----------------------------------------------|------------------------------------|--------------|--|
|                  |    | WORLE NEW MEMBERS                             | MALE 804 (78.13%)                  |              |  |
|                  |    |                                               | FEMALE                             | 225 (21.87%) |  |
| DROPPED MEMBERS  |    |                                               | NON BINARY                         | 0 (0.00%)    |  |
|                  |    |                                               | PREFER NOT TO ANSWER               | 0 (0.00%)    |  |
| DECEASED         | 15 |                                               |                                    |              |  |
| CLUB CANCELLED   | 8  | CLICK HERE FOR CUMULATIVE                     | TOTAL FAMILY UNIT MEMBERS          | ; 131        |  |
| OTHER            | 51 | MEMBERSHIP DATA                               |                                    |              |  |
| TOTAL            | 74 |                                               | FAMILY MEMBERS PAYING HALF DUES 68 |              |  |
|                  |    |                                               |                                    |              |  |